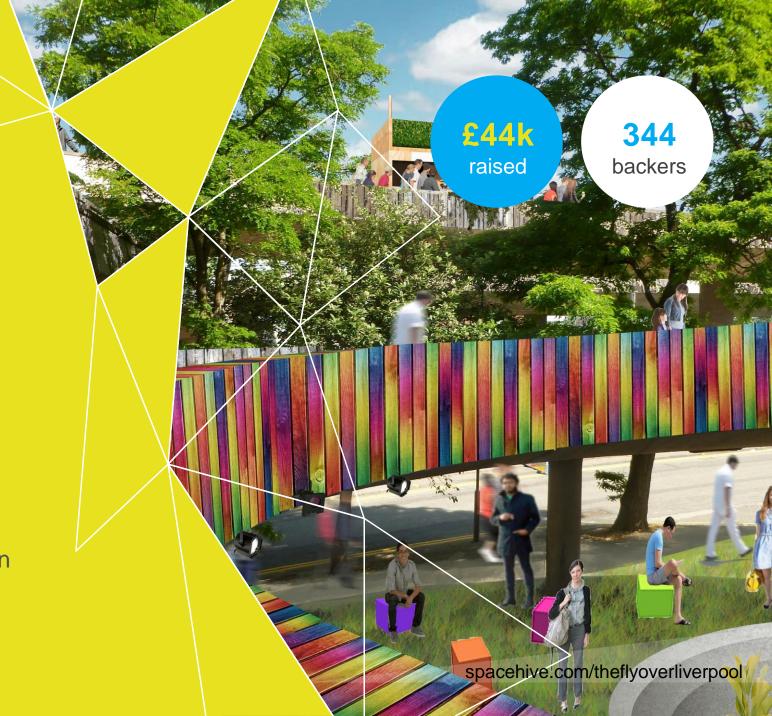

### CASE STUDY: THE FLYOVER, LIVERPOOL

- Feasibility study to convert city-centre flyover into a park
- Council had planned to demolish it
- Project captured imagination of city
- Council u-turned on original plan
- Plans now progressing to build full vision