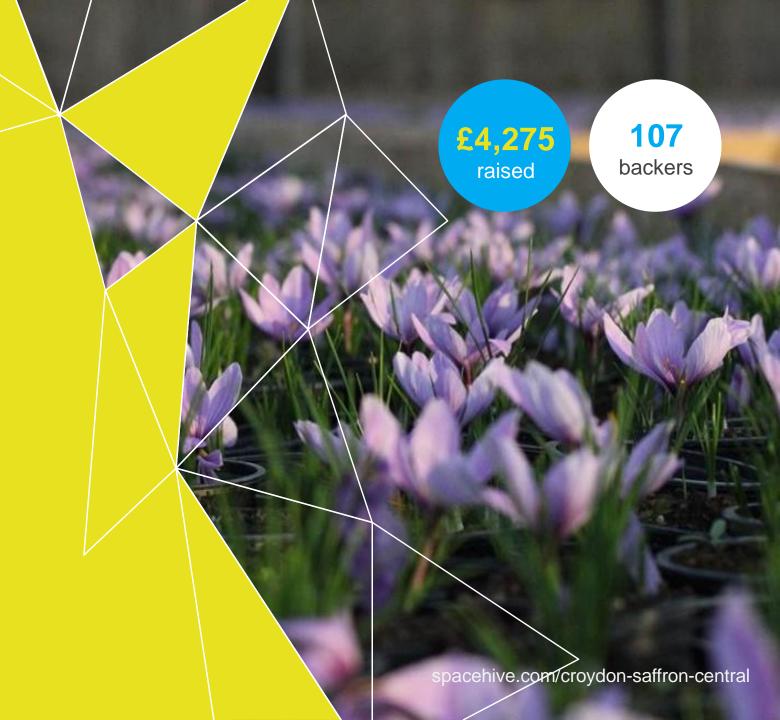

### CASE STUDY: CROYDON SAFFRON FARM

- Pop-up crocus farm surrounded by tower blocks
- Celebrated Croydon's crocus history
- Site was awaiting planning
- Funds raised in 5 days
- 100+ volunteers