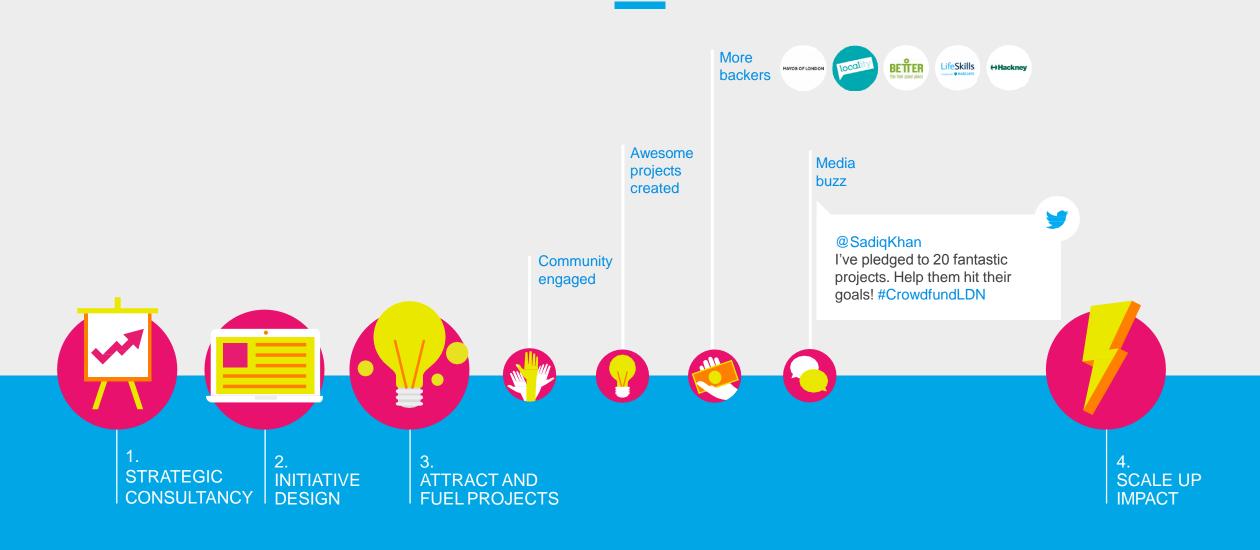

**57** projects

6000 backers

£3.1m raised

**3X** leverage

Live crowdfunding event, City Hall

**HOW IT WORKS** 